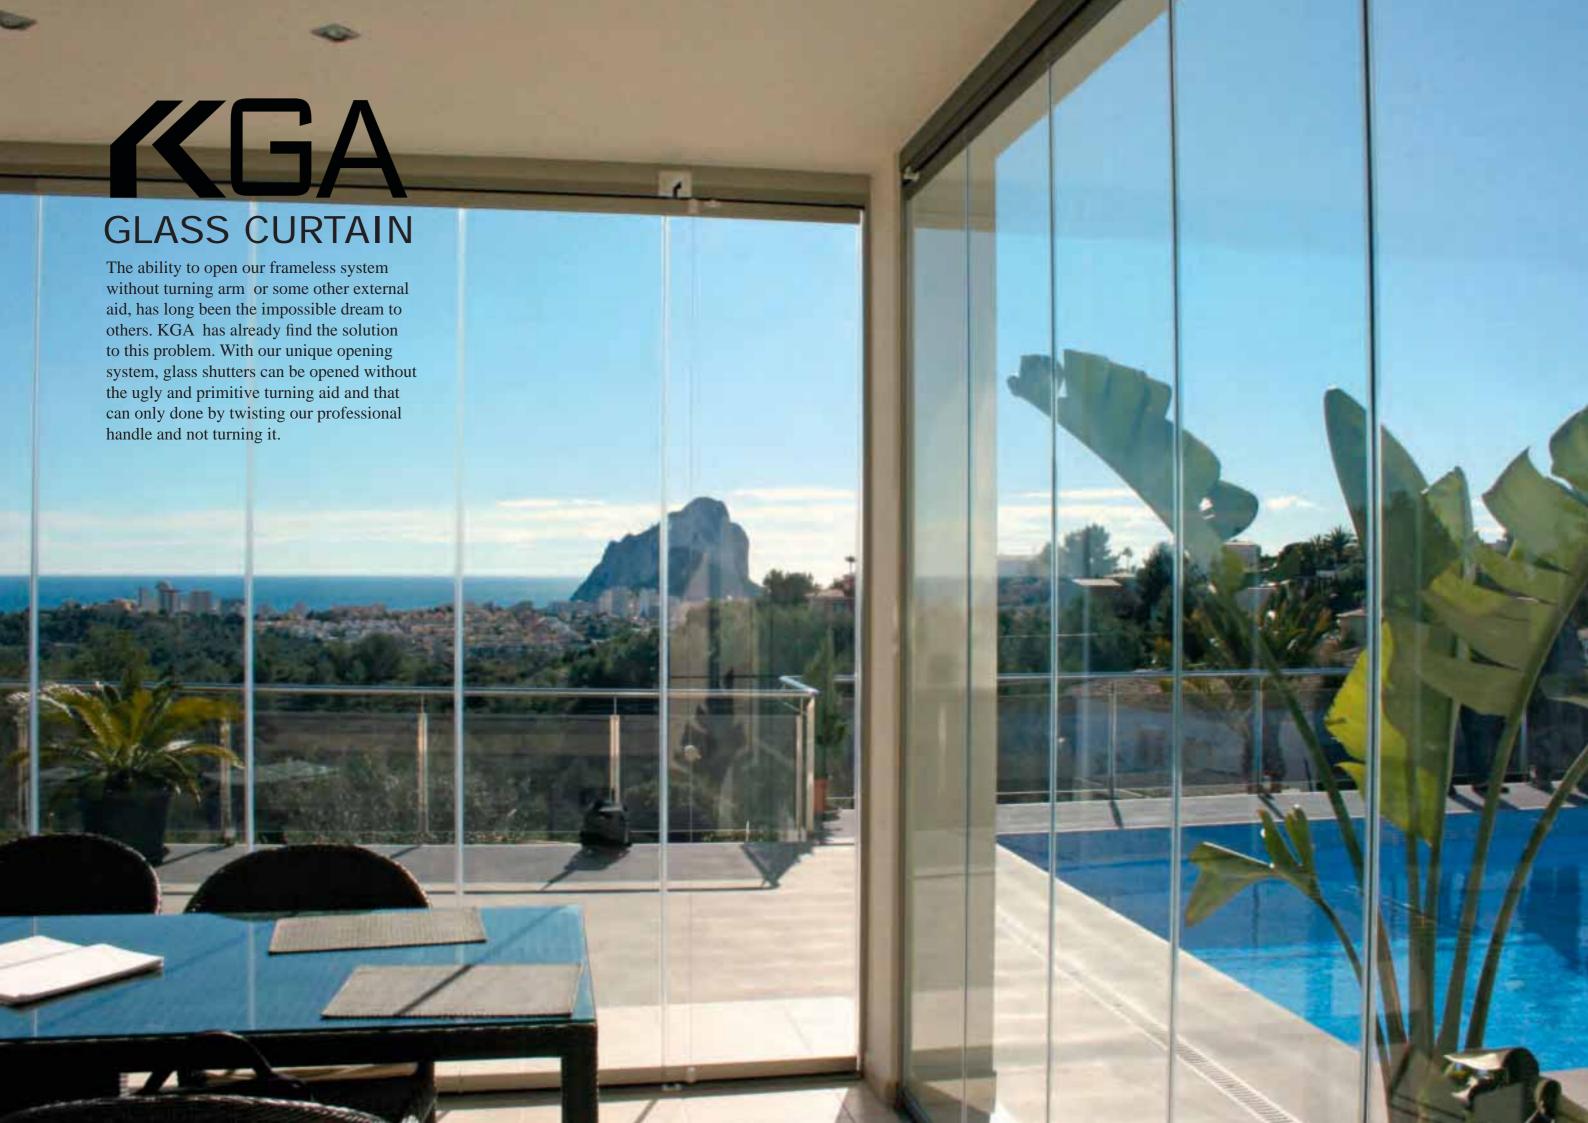

# Unique open system

The ability to open our frameless system without turning arm or some other external aid, has long been the impossible dream to others.KGA has already find the solution to this problem. With our unique opening system, glass shutters can be opened without the ugly and primitive turning aid and that can only done by twisting our professional handle and not turning it.