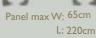

#### Two Types Of Glass Thicknesses

Based on the characteristics of the place the system will be applied, three types of glass thicknesses can be used. Either 8mm, 10mm, or 12mm. The choice of the glass thickness depends on the level of isolation or the characteristics of the application place.