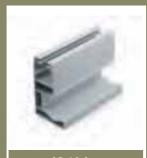

and that can only done by twisting our professional handle and not turning it.



## luxury glass curtain

LUX glass curtain are of two categories

Accessories Aluminum

A complete profile is a combination of these two categories

#### **ACCESSORIES**

They are made of **8 Slide shutters**, **2 Swing shutters**, and **2 Lock and knob**, this is to be considered as a part of our profile

#### SLIDE SHUTTER









#### SWING SHUTTER







#### LOCK &KNOB SHUTTER













# **KGA**

They are consist of one bottom rail, one toprail one glass base and in some cases the side case is needed but its not considered from our profile package and we normally provide our client with rubber to complete it.





13404

GLASS BASE



13407

BOTTOM RAIL



13406

GLASS SIDE



13413

TOP BLACKOUT



13401

WALL SIDE



BLACKOU COVER



13412

Some case KGA Profile will not be sufficent for our cleint some items should be needed in some case If the balcony need such a matter.

## Gasket 90° Gasket 135°



## **Fixed shutter**





# KGA

New Generation BALCONY GLAZING SYSTEMS

# **KGA**

#### Hidden water drainage



The hidden water drainage on the carrying profile is a chic and efficient KGA feature that enables the system to release the water formed by the steam on the panels. The rail based profile which is integrated to the system, works as water drainage system at the interior-bottom part at the same time works as duct on the outer-upper part. So the system receives the least amount of water. The amount of water that possibly would enter will be collected in water discharge uni