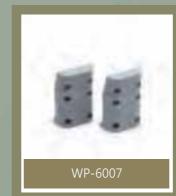

tandard qualities.

# Unique open system

The ability to open our frameless system without turning arm or some other external aid, has long been the impossible dream to others.KGA has already find the solution to this problem. With our unique opening system, glass shutters can be opened without the ugly and primitive turning aid and that can only done by twisting our professional handle and not turning it.



## luxury glass curtain

LUX glass curtain are of two categories

Accessories Aluminum

A complete profile is a combination of these two categories

#### **ACCESSORIES**

They are made of **8 Slide shutters**, **2 Swing shutters**, and **2 Lock and knob**, this is to be considered as a part of our profile

#### SLIDE SHUTTER









#### SWING SHUTTER







#### LOCK &KNOB SHUTTER













# **KGA**

They are consist of one bottom rail, one toprail one glass base and in some cases the side case is needed but its not considered from our profile package and we normally provide our client with rubber to complete it.





13404

GLASS BASE



13407

BOTTOM RAIL



13406

GLASS SIDE



13413

TOP BLACKOUT



13401

WALL SIDE



BLACKOU COVER



13412

Some case KGA Profile will not be sufficent for our cleint some items should be needed in some case If the balcony need such a matter.

## Gasket 90° Gasket 135°



## **Fixed shutter**





# KGA

New Generation BALCONY GLAZING SYSTEMS

# **KGA**

#### Hidden water drainage



The hidden water drainage on the carrying profile is a chic and efficient KGA feature that enables the system to release the water formed by the