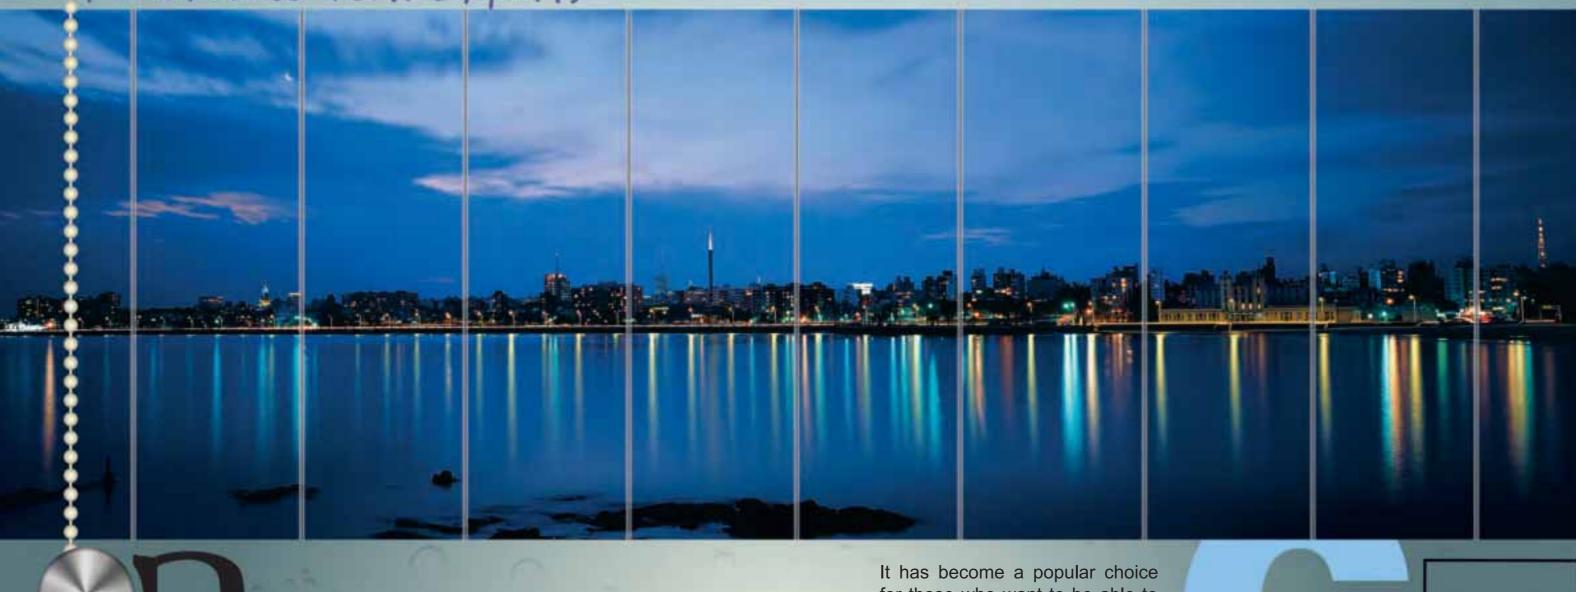

Panoramic View Experts

It has become a popular choice for those who want to be able to fence off noise or heavy winds, as well as those who want to be encased with a clear wall of protection, our curtains provide a modern touch to any building and an architectural statement in one.

# luxury glass curtain

Glass Curtains are a revolutionary solution for those looking to temporarily secure balconies. Stunning and elegant in design, frameless Glass Curtains can be used throughout your home, office, retail establishment or shop front. Enjoy the flexibility of opening or closing up your space, while maintaining an open and spacious feel at all time. Turn an otherwise dusty or noisy balcony into a peaceful, clean and usable space. With Glass Curtains, young children and pets can go onto the balcony without fear of falling out. Use Glass Curtains to provide temporary protection from noise, dust, haze, rain and pests. Easily retract Glass Curtains when you want to let the outdoors in again. Glass curtain have been designed to withstand a wide variety of weather conditions. Our luxury profile has been tested for water and wind and meets the standards in other big countries. The mm thick tempered glass panels are customized and tempered in a very good quality to meet the high standard qualities.