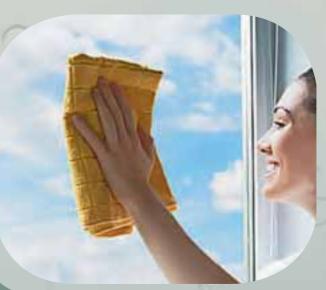

#### Easy cleaning inside & outside

Based on its special designed side, panels the system allows inside-outside cleaning of the windows as all panels can be located seperately when desired.