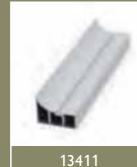

## ALUMINIUM

They are consist of one bottom rail, one toprail one glass base and in some cases the side case is needed but its not considered from our profile package and we normally provide our client with rubber to complete it.

# **KGA**

They are consist of one bottom rail, one toprail one glass base and in some cases the side case is needed but its not considered from our profile package and we normally provide our client with rubber to complete it.