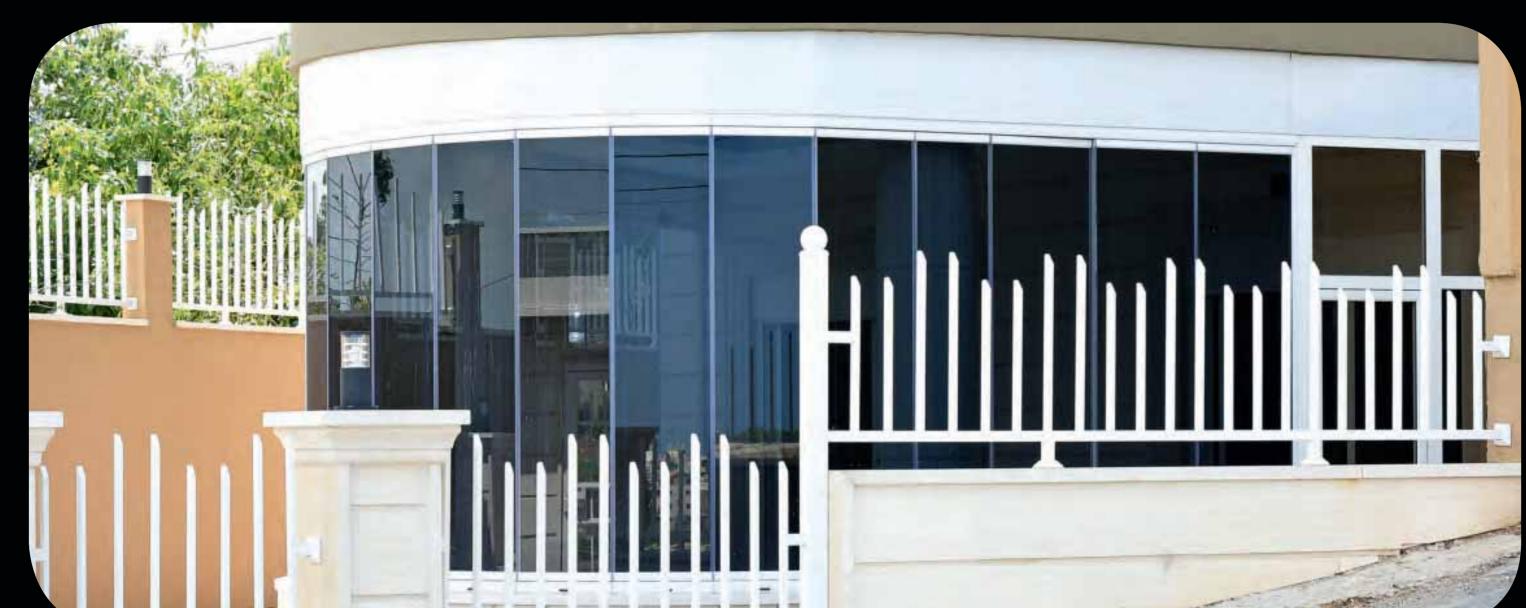

Panoramic View Experts

It has become a popular choice for those who want to be able to fence off noise or heavy winds, as well as those who want to be encased with a clear wall of protection, our curtains provide a modern touch to any building and an architectural statement in one.

# **ECO GLASS CURTAIN**

Glass pannels are as beautiful as the view that they allow to be seen. Almost all home or structures owner pick this so they can see the scenery below or around, while providing energy-saving daylight in a room. It has become a popular choice for those who want to be able to fence off noise or heavy winds, as well as those who wants to be encased with a clear protection, our cutains provide modern touch to any building and an architectural statement in one. The pannels also come in various height and width to make it possible to design tailored solution that blend in with the appearance of your building.