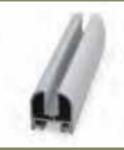

## ALUMINIUM

They are consist of one bottom rail, one toprail one glass base and in some cases the side case is needed but its not considered from our profile package and we normally provide our client with rubber to complete it.

# **KGA**

They are consist of one bottom rail, one toprail one glass base and in some cases the side case is needed but its not considered from our profile package and we normally provide our client with rubber to complete it.