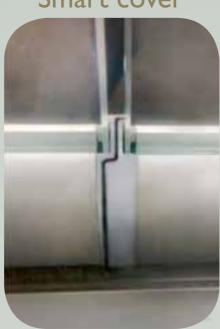

#### Smart cover

Smart covers of the system contribute to a perfect isolation level as well as perfectly efficient system junctions.