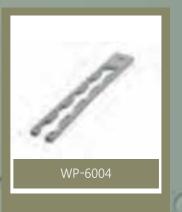

quality to meet the high standard qualities.

# Unique open system

The ability to open our frameless system without turning arm or some other external aid, has long been the impossible dream to others.KGA has already find the solution to this problem. With our unique opening system, glass shutters can be opened without the ugly and primitive turning aid and that can only done by twisting our professional handle and not turning it.



## luxury glass curtain

LUX glass curtain are of two categories

Accessories Aluminum

A complete profile is a combination of these two categories

#### **ACCESSORIES**

They are made of **8 Slide shutters**, **2 Swing shutters**, and **2 Lock and knob**, this is to be considered as a part of our profile

#### SLIDE SHUTTER









#### SWING SHUTTER







#### LOCK &KNOB SHUTTER













# **KGA**

They are consist of one bottom rail, one toprail one glass base and in some cases the side case is needed but its not considered from our profile package and we normally provide our client with rubber to complete it.





13404

GLASS BASE



13407

BOTTOM RAIL



13406

GLASS SIDE



13413

TOP BLACKOUT



13401

WALL SIDE



BLACKOU COVER



13412

Some case KGA Profile will not be sufficent for our cleint some items should be needed in some case If the balcony need such a matter.

## Gasket 90° Gasket 135°



## **Fixed shutter**





# KGA

New Generation BALCONY GLAZING SYSTEMS

# **KGA**

#### Hidden water drainage



The hidden water drainage on the carrying profile is a chic and efficient KGA feature that enables the system to relea