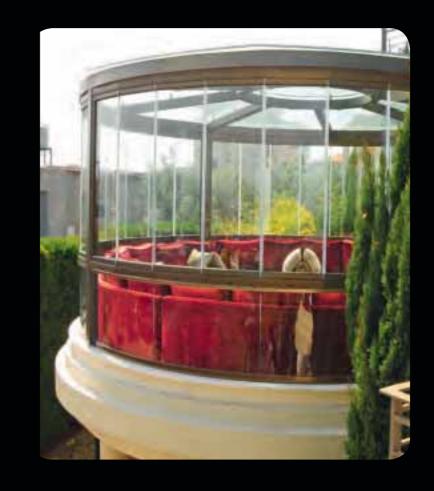

# luxury glass curtain

Glass Curtains are a revolutionary solution for those looking to temporarily secure balconies. Stunning and elegant in design, frameless Glass Curtains can be used throughout your home, office, retail establishment or shop front. Enjoy the flexibility of opening or closing up your space, while maintaining an open and spacious feel at all time. Turn an otherwise dusty or noisy balcony into a peaceful, clean and usable space. With Glass Curtains, young children and pets can go onto the balcony without fear of falling out. Use Glass Curtains to provide temporary protection from noise, dust, haze, rain and pests. Easily retract Glass Curtains when you want to let the outdoors in again. Glass curtain have been designed to withstand a wide variety of weather conditions. Our luxury profile has been tested for water and wind and meets the standards in other big countries. The mm thick tempered glass panels are customized and tempered in a very good quality to meet the high standard qualities.

# Unique open system

The ability to open our frameless system without turning arm or some other external aid, has long been the impossible dream to others.KGA has already find the solution to this problem. With our unique opening system, glass shutters can be opened without the ugly and primitive turning aid and that can only done by twisting our professional handle and not turning it.