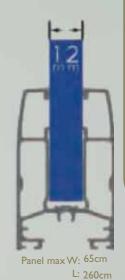

#### Two Types Of Glass Thicknesses

Based on the characteristics of the place the system will be applied, three types of glass thicknesses can be used. Either 8mm, 10mm, or 12mm. The choice of the glass thickness depends on the level of isolation or the characteristics of the application place.