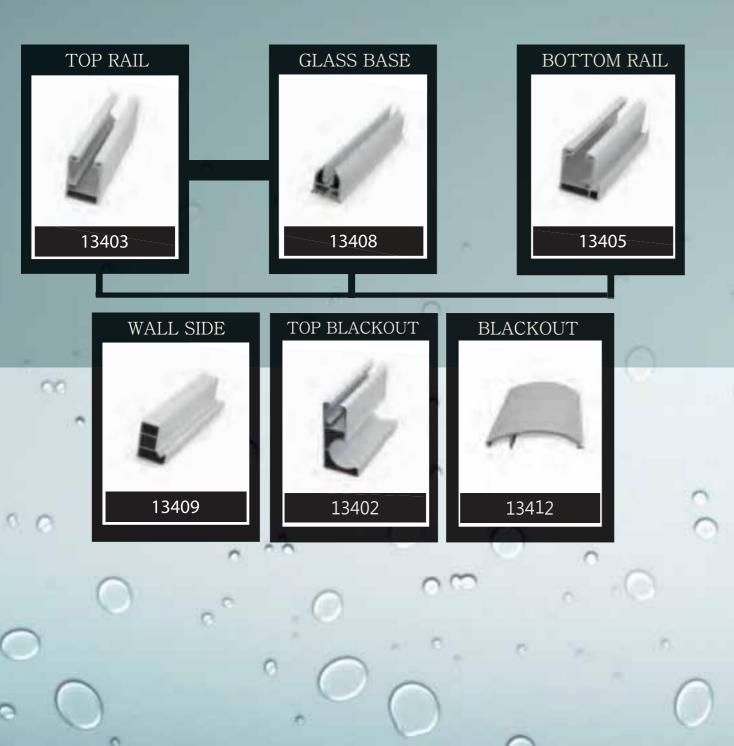

# **KGA**

They are consist of one bottom rail, one toprail one glass base and in some cases the side case is needed but its not considered from our profile package and we normally provide our client with rubber to complete it.

13404

GLASS BASE

13407

BOTTOM RAIL

13406

GLASS SIDE

13413

TOP BLACKOUT

13401

WALL SIDE

BLACKOU COVER

13412

Some case KGA Profile will not be sufficent for our cleint some items should be needed in some case If the balcony need such a matter.