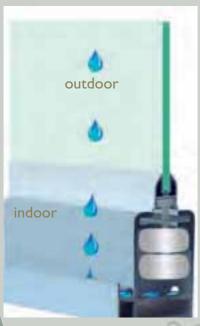

#### Hidden water drainage

The hidden water drainage on the carrying profile is a chic and efficient KGA feature that enables the system to release the water formed by the steam on the panels. The rail based profile which is integrated to the system, works as water drainage system at the interior-bottom part at the same time works as duct on the outer-upper part. So the system receives the least amount of water. The amount of water that possibly would enter will be collected in water discharge unit and drained by discharge