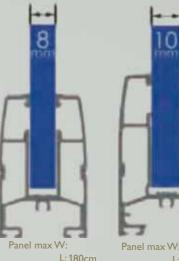

#### Two Types Of Glass Thicknesses

Based on the characteristics of the place the system will be applied, three types of glass thicknesses can be used. Either 8mm, 10mm, or 12mm. The choice of the glass thickness depends on the level of isolation or the characteristics of the application place.