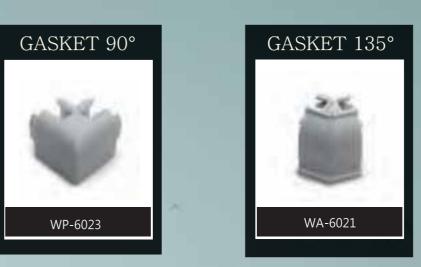

ave special and unique accessories compared to the other products that we provide.

Eco glass curtain are of two categories

A complete package profile is a combination of these two categories

#### **ACCESSORIES**

They are made of 8 Slide shutters, 2 Swing shutters, and 2 Lock and knob, this is to be considered as a part of our profile

#### SLIDE SHUTTER









WP-6022 WP-6022-1

#### **LOCK &KNOB SHUTTER**















## ALUMINIUM

They are consist of one bottom rail, one toprail one glass base and in some cases the side case is needed but its not considered from our profile package and we normally provide our client with rubber to complete it.

Some case KGA Profile will not be sufficent for our cleint some items should be needed in some case If the balcony need such a matter















# luxury glass curtain

Glass Curtains are a revolutionary solution for those looking to temporarily secure balconies. Stunning and elegant in design, frameless Glass Curtains can be used throughout your home, office, retail establishment or shop front. Enjoy the flexibility of opening or closing up your space, while maintaining an open and spacious feel at all time. Turn an otherwise dusty or noisy balcony into a peaceful, clean and usable space. With Glass Curtains, young children and pets can go onto the balcony without fear of falling out. Use Glass Curtains to provide temporary protection from noise, dust, haze, rain and pests. Easily retract Glass Curtains when you want to let the outdoors in again. Glass curtain have been designed to withstand a wide variety of weather c