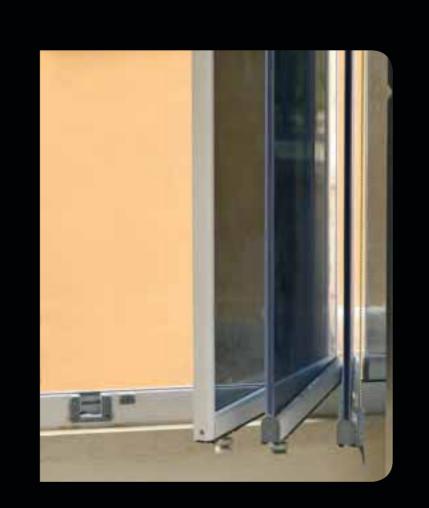

## ALUMINIUM

They are consist of one bottom rail, one toprail one glass base and in some cases the side case is needed but its not considered from our profile package and we normally provide our client with rubber to complete it.

# **KGA**

They are consist of one bottom rail, one toprail one glass base and in some cases the side case is needed but its not considered from our profile package and we normally provide our client with rubber to complete it.